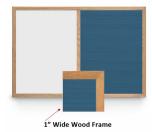

# Combo Board 48x12 (Wooden Framed) Marker Board & Letter Board

#### **Product Details**

- Overall Combo Board Frame Size: 48" Wide x 12" High
- Wall display board divided into TWO PANELS
- Both panels are separated by a 1" wide wood divider
- PANEL # 1: Durable White or Black Magnetic Porcelain Marker Board Surface
- PANEL # 2: Durable Vinyl Letterboard with 1/4" grooves allows for easy letter and number insertion
- YOU CHOOSE which side the display board surface is positioned Overall Combo Board Frame Depth: 3/4"
- Wood trim (1" WIDE) borders the combo board
- Available in (3) Wood Frame Finishes: Cherry, Light Oak, and Walnut
- Factory installed hangers placed on backside of display board Open Face combo board displays are for INDOOR use only