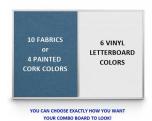

#### Cork Board Ordering Options

- Fabric Covering over Cork bulletin board (see 10 colors below)
- Painted Corkboard Colors (see 4 colors below)
- Hard Plastic Push Pins: Clear or Multi-Color pins (100 per box)

## Letter Board Ordering Options

- Optional colors for vinvl letterboard panel
- Optional letter & character sets (1/2", 3/4", 1", 2", 3")

\*3/4" Sprue Set with white Helvetica letters and numbers included (290 Characters)