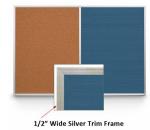

#### **Product Details**

- Overall Combo Board Frame Size: 18" Wide x 18" High
- Wall display board divided into TWO PANELS
- Both panels are separated by a 1/2" silver divider
- PANEL # 1: Self sealing natural cork, laminated to sturdy fiberboard
- PANEL # 2: Durable Vinyl Letterboard with 1/4" grooves allows for easy letter and number insertion
- YOU CHOOSE which side the display board surface is positioned Overall Combo Board Frame Depth: 5/8"
- Silver aluminum trim (1/2" WIDE) borders the combo board
- Factory installed hangers placed on backside of display board
- For additional mounting support, secure with proper screws through the aluminum frame
- Open Face combo board displays are for INDOOR use only