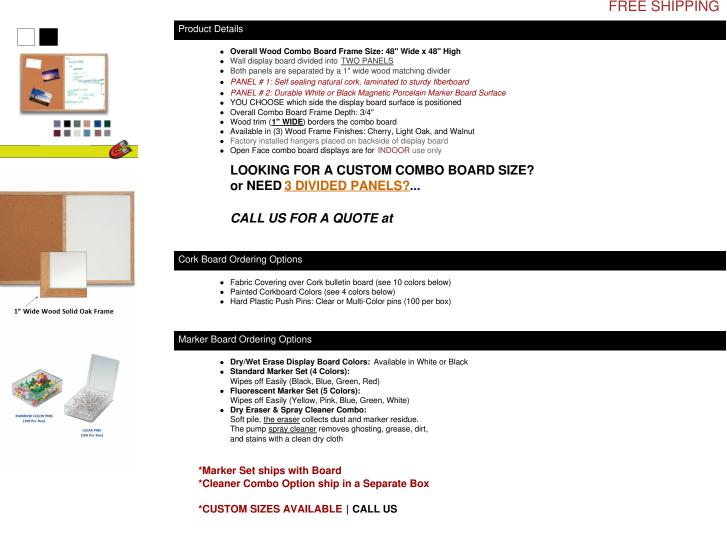

## Combo Board 48x48 Wood Framed Cork Bulletin Magnetic Marker Board (Open Face with Wood Trim)

## FOR CURRENT PRICING, VISIT THE ID # LISTED ABOVE FREE SHIPPING

Optional mounting brackets are available to help mount & secure your frame to the wall. These are ideal for larger boards where they add
more security over the factory installed hangers provided.

| Model        | Overall Size        | Useable Panel Size (Each Side) | Orientation | Ships Via | Shipping Wt |
|--------------|---------------------|--------------------------------|-------------|-----------|-------------|
| CBMBWPS-4848 | 48" Wide x 48" High | 22 1/2" Wide x 46" High        | Square      | Freight   | 24 LBS      |