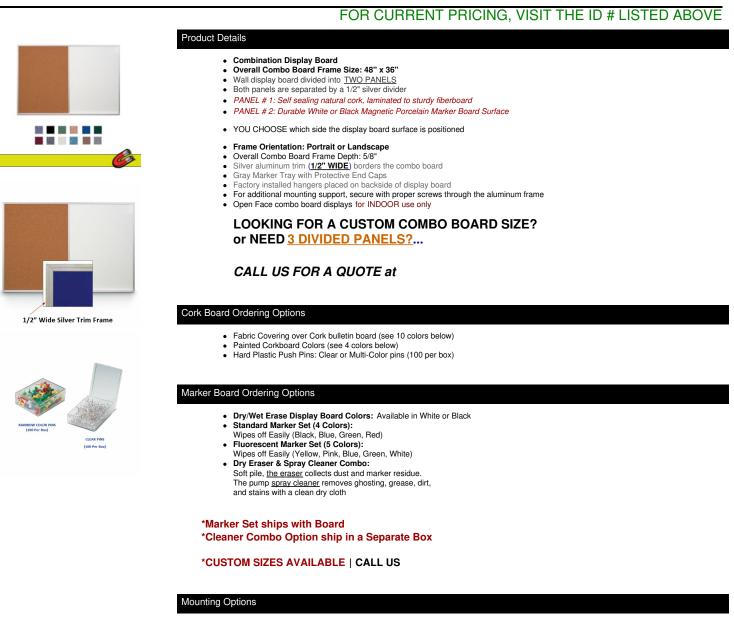

## Value Line Magnetic Combo Board 36x48 Metal Framed Cork Bulletin Marker Board (Open Face with Silver Trim)

Optional mounting brackets are available to help mount & secure your frame to the wall. These are ideal for larger boards where they add
more security over the factory installed hangers provided.

| Model            | Overall<br>Size | Orientation              | PORTRAIT - Useable Panel<br>Size ( | LANDSCAPE - Useable Panel Size (Each<br>Side) | Ships<br>Via | Shipping<br>Weight |
|------------------|-----------------|--------------------------|------------------------------------|-----------------------------------------------|--------------|--------------------|
| CBMBAPS-<br>3648 | 36" x 48"       | Portrait or<br>Landscape | 17 1/4" x 47"                      | 23 1/4" x 35"                                 | UPS          | 18 LBS             |