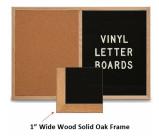

# Value Line Combo Board 16x16 Wood Framed Cork Bulletin Letter Board (Open Face with Wood Trim)

#### **Product Details**

- Overall Wood Combo Board Frame Size: 16" Wide x 16" High
- Wall display board divided into TWO PANELS
- Both panels are separated by a 1" wide wood matching divider
- PANEL # 1: Self sealing natural cork, laminated to sturdy fiberboard
- PANEL # 2: Durable Vinyl Letterboard with 1/4" grooves allows for easy letter and number insertion
- YOU CHOOSE which side the display board surface is positioned Overall Combo Board Frame Depth: 3/4"
- Wood trim (1" WIDE) borders the combo board
- Available in (3) Wood Frame Finishes: Cherry, Light Oak, and Walnut
- Factory installed hangers placed on backside of display board Open Face combo board displays are for INDOOR use only