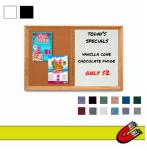

## Combo Board 36x84 Wood Framed Cork Bulletin Magnetic Marker Board (Decorative Wood Trim)

FOR CURRENT PRICING, VISIT THE ID # LISTED ABOVE

FREE SHIPPING

## Product Details

- Overall Decorative Wood Combo Board Frame Size: 84" x 36"
- · Wall display board divided into TWO PANELS
- Both panels are separated by a 1" wide wood matching divider
- PANEL # 1: Self sealing natural cork, laminated to sturdy fiberboard
- PANEL # 2: Durable White or Black Magnetic Porcelain Marker Board Surface
- YOU CHOOSE which side the display board surface is positioned
- Frame Orientation: Portrait or Landscape
- Overall Combo Board Frame Depth: 3/4"
- Decorative Wood trim (1 1/8" WIDE) borders the combo board
- Available in (3) Wood Frame Finishes: Cherry, Light Oak, and Walnut
- Factory installed hangers placed on backside of display board
- Open Face combo board displays are for INDOOR use only

- . Dry/Wet Erase Display Board Colors: Available in White or Black
- Standard Marker Set (4 Colors):
- Wipes off Easily (Black, Blue, Green, Red)
  Fluorescent Marker Set (5 Colors):
- Wipes off Easily (Yellow, Pink, Blue, Green, White)
- Dry Eraser & Spray Cleaner Combo: Soft pile,  $\underline{\text{the eraser}}$  collects dust and marker residue. The pump spray cleaner removes ghosting, grease, dirt,