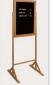

### Enclosed Double Pedestal Felt Letter Board 24x36 - Oak Wood

#### Product Details

- Letter Board Stand
- Double Pedestal Enclosed Frame Oak
- Letterboard with Changeable Letters Oak Wood Framed Message Board
- Overall Felt Letter Board Case Size: 24 Wide x 36 High
- 2 1/4" Wide Oak Wood Frame
- 5/8" Interior Case Depth
- 2" Overall Frame Case Depth
- Double-Pole Pedestal Finished in a Natural Clear Oak Wood
- Double Pedestal Overall Height: 70" tall
- Pedestal Base Width: 24"
- Wood Double Pedestal Pole Specs: 2" x 3/4"
- Attractive felt letter board with 1/4" grooves allows for easy letter and number insertion
- 3/4" White Helvetica letters and numbers included (290 Characters)
- Enclosed Wood Frame Letter Boards 24x36 displays for INDOOR use only