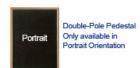

#### Product Details

- Letter Board Stand
- Double Pedestal Enclosed Frame Oak
- Letterboard with Changeable Letters Oak Wood Framed Message Board
- Overall Felt Letter Board Case Size: 24 Wide x 36 High
- 2 1/4" Wide Oak Wood Frame
- 5/8" Interior Case Depth
- 2" Overall Frame Case Depth
- Double-Pole Pedestal Finished in a Natural Clear Oak Wood
- Double Pedestal Overall Height: 70" tall
- Pedestal Base Width: 24"
- Wood Double Pedestal Pole Specs: 2" x 3/4"
- Attractive felt letter board with 1/4" grooves allows for easy letter and number insertion
- 3/4" White Helvetica letters and numbers included (290 Characters)
- Enclosed Wood Frame Letter Boards 24x36 displays for INDOOR use only