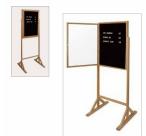

### Enclosed Double Pedestal Felt Letter Board 24x36 - Oak Wood

#### Product Details

- Letter Board Stand
- Double Pedestal Enclosed Frame Oak
- Letterboard with Changeable Letters Oak Wood Framed Message Board
- Overall Felt Letter Board Case Size: 24 Wide x 36 High
- 2 1/4" Wide Oak Wood Frame
- 5/8" Interior Case Depth
- 2" Overall Frame Case Depth
- Double-Pole Pedestal Finished in a Natural Clear Oak Wood
- Double Pedestal Overall Height: 70" tall
- Pedestal Base Width: 24"
- Wood Double Pedestal Pole Specs: 2" x 3/4"
- Attractive felt letter board with 1/4" grooves allows for easy letter and number insertion
- 3/4" White Helvetica letters and numbers included (290 Characters)
- Enclosed Wood Frame Letter Boards 24x36 displays for INDOOR use only