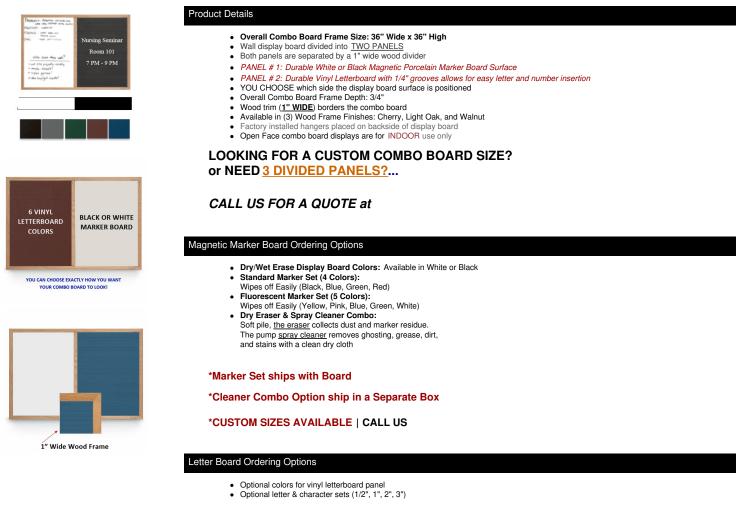

### Combo Board 36x36 (Wooden Framed) Marker Board & Letter Board

#### FOR CURRENT PRICING, VISIT THE ID # LISTED ABOVE

\*3/4" Sprue Set with white Helvetica letters and numbers included (290 Characters)

#### \*CUSTOM SIZES AVAILABLE | CALL US

Mounting Options

Optional mounting brackets are available to help mount & secure your frame to the wall. These are ideal for larger boards where they add
more security over the factory installed hangers provided.

| Model        | Overall Size | Useable Panel Size (Each Side) | Orientation | Ships Via | Shipping Wt |
|--------------|--------------|--------------------------------|-------------|-----------|-------------|
| LBMBWPS-3636 | 36" x 36"    | 16 1/2" Wide x 34" High        | Square      | UPS       | 14 LBS      |