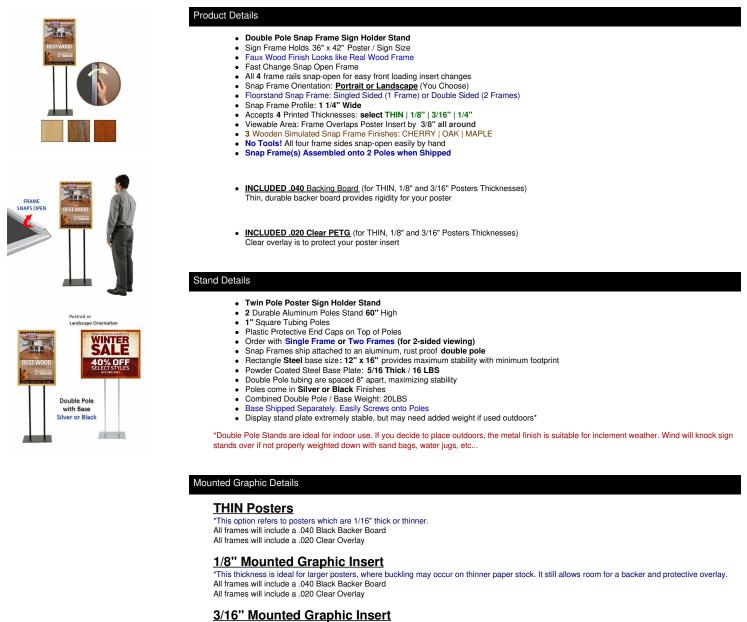

## **Displays4Sale**

A DIVISION OF ACCESS DISPLAY GROUP, INC.

TEL: 800-289-1539 FAX: 877-842-5126 E-MAIL: info@displays4sale.com

## **Product Sheet**

Item ID # SSMCWOOD-STAND-3642

## Double Pole Floor Stand 36x42 Sign Holder | Wood Snap Frame 1 1/4" Wide

\*This thickness is ideal for larger posters, where buckling may occur on thinner paper stock. It still allows room for a backer and protective overlay. All frames will include a .040 Black Backer Board All frames will include a .020 Clear Overlay