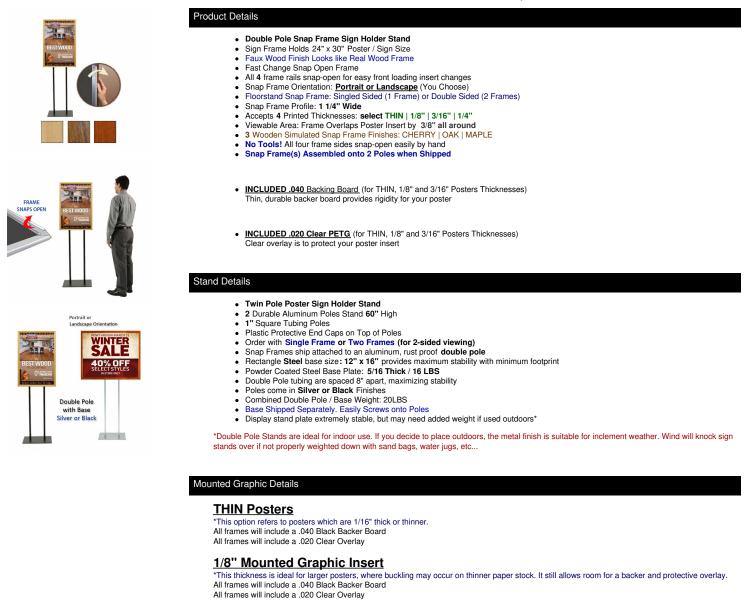

## Double Pole Floor Stand 24x30 Sign Holder | Wood Snap Frame 1 1/4" Wide

Customize your Snap Frames

Call to Customize Snap Frame Floorstands

ABOUT SNAP FRAMES

| Model                   | Frame (Insert | Viewable             | Overall Frame        | Overall | Total Weight (1 | Total Weight (2 | Base                  |
|-------------------------|---------------|----------------------|----------------------|---------|-----------------|-----------------|-----------------------|
|                         | Size)         | Area                 | Size                 | Height  | Frame)          | Frames)         | Dimensions            |
| SSMCWOOD-STAND-<br>2430 | 24" x 30"     | 23 1/4" x 29<br>1/4" | 25 3/4" x 31<br>3/4" | 60"     | 30 LBS          | 40 LBS          | 16" x 12" (16<br>LBS) |