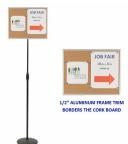

#### Adjustable Pedestal Cork Board with 18x14 Aluminum Frame | 36" to 66"

## Product Details

- Sturdy, Portable, Pedestal Bulletin Board
- Adjustable Cork Board Stand
- Overall Cork Board Size: 18 x 14
- Silver aluminum frame trim 1/2" wide
- Base and single pole upright are finished matte black
- Circular Base: 10"
- Round Pole: 7/8"
- Adjustable Pole height ranges from 36" to 66" tall
- Open Face cork boards 18x14 displays for INDOOR use only