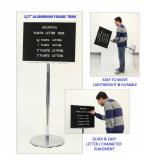

# Non Adjustable Pedestal Felt Letter Board 24x18 with Aluminum Frame Single-Sided

#### **Product Details**

- Pedestal Stand with One-Sided Letter Board
- Non-Adjustable Felt Letter Board Floor Stand
- Framed Felt Letter Board Size: 24 x 18 Landscape Silver aluminum trim frame 1/2" wide
- Open Face Changeable Letter Board Frame
- Black Felt Letter Board with 1/4" Grooved Panel
- Easy letter and number insertion into felt-covered grooves
- Base and single pole upright are finished in a polished chrome
- Base Diameter: 16" | Post Diameter: 1 1/2"
- Pedestal Fixed post height to underside of frame: 35" tall
- 3/4" White Helvetica letters and numbers included (290 Characters) Open Face felt letter boards 24x18 displays for INDOOR use only
- Call to customize Open Face Pedestal Letterboards

## Ordering Options

- Frame Orientation: Portrait or Landscape
- · Optional colors for felt letterboard panel
- Optional letter & character sets (1/2", 3/4", 1", 2", 3")

### \*CUSTOM SIZES AVAILABLE | CALL US

| Model       | Overall Letter Board Size | Ships Via | Shipping Weight |
|-------------|---------------------------|-----------|-----------------|
| PLBNAF-2418 | 24" x 18"                 | UPS       | 20 LBS          |