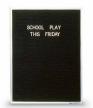

#### **Product Details**

- Pedestal Stand with One-Sided Letter Board
- Non-Adjustable Felt Letter Board Floor Stand
- Framed Felt Letter Board Size: 24 x 18 Landscape Silver aluminum trim frame 1/2" wide
- Open Face Changeable Letter Board Frame
- Black Felt Letter Board with 1/4" Grooved Panel
- Easy letter and number insertion into felt-covered grooves
- Base and single pole upright are finished in a polished chrome
- Base Diameter: 16" | Post Diameter: 1 1/2"
- Pedestal Fixed post height to underside of frame: 35" tall
- 3/4" White Helvetica letters and numbers included (290 Characters) Open Face felt letter boards 24x18 displays for INDOOR use only
- Call to customize Open Face Pedestal Letterboards