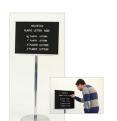

# Non Adjustable Pedestal Felt Letter Board 24x18 with Aluminum Frame Single-Sided

#### **Product Details**

- Pedestal Stand with One-Sided Letter Board
- Non-Adjustable Felt Letter Board Floor Stand
- Framed Felt Letter Board Size: 24 x 18 Landscape Silver aluminum trim frame 1/2" wide
- Open Face Changeable Letter Board Frame
- Black Felt Letter Board with 1/4" Grooved Panel
- Easy letter and number insertion into felt-covered grooves
- Base and single pole upright are finished in a polished chrome
- Base Diameter: 16" | Post Diameter: 1 1/2"
- Pedestal Fixed post height to underside of frame: 35" tall
- 3/4" White Helvetica letters and numbers included (290 Characters) Open Face felt letter boards 24x18 displays for INDOOR use only
- Call to customize Open Face Pedestal Letterboards

## Ordering Options

- Frame Orientation: Portrait or Landscape
- · Optional colors for felt letterboard panel
- Optional letter & character sets (1/2", 3/4", 1", 2", 3")