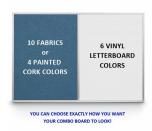

## Cork Board Ordering Options

- Fabric Covering over Cork bulletin board (see 10 colors below)
- Painted Corkboard Colors (see 4 colors below)
- Hard Plastic Push Pins: Clear or Multi-Color pins (100 per box)

### Vinyl Letter Board Ordering Options

- · Optional colors for vinyl letterboard panel
- Optional letter & character sets (1/2", 3/4", 1", 2", 3")

\*3/4" Sprue Set with white Helvetica letters and numbers included (290 Characters)