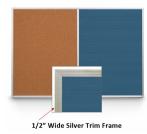

#### **Product Details**

- Overall Combo Board Frame Size: 48" x 36"
- Wall display board divided into TWO PANELS
- Both panels are separated by a 1/2" silver divider
- PANEL # 1: Self sealing natural cork, laminated to sturdy fiberboard
- PANEL # 2: Durable Vinyl Letterboard with 1/4" grooves allows for easy letter and number insertion
- YOU CHOOSE which side the display board surface is positioned
- Frame Orientation: Portrait or Landscape
- Overall Combo Board Frame Depth: 5/8"
- Silver aluminum trim (1/2" WIDE) borders the combo board
- Factory installed hangers placed on backside of display board
  For additional mounting support, secure with proper screws through the aluminum frame Open Face combo board displays are for INDOOR use only