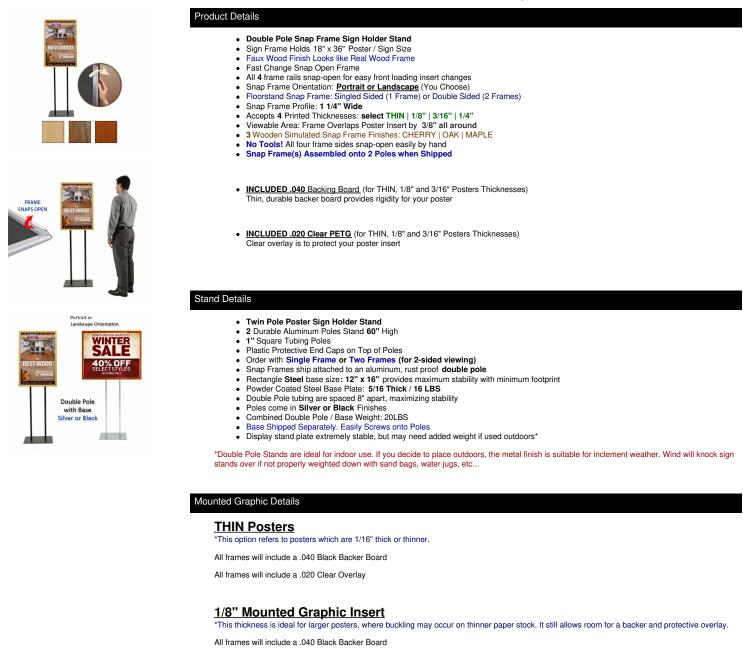

### Double Pole Floor Stand 18x36 Sign Holder | Wood Snap Frame 1 1/4" Wide

Customize your Snap Frames

| Model                   | Frame (Insert | Viewable             | Overall Frame        | Overall | Total Weight (1 | Total Weight (2 | Base                  |
|-------------------------|---------------|----------------------|----------------------|---------|-----------------|-----------------|-----------------------|
|                         | Size)         | Area                 | Size                 | Height  | Frame)          | Frames)         | Dimensions            |
| SSMCWOOD-STAND-<br>1836 | 18" x 36"     | 17 1/4" x 35<br>1/4" | 19 3/4" x 37<br>3/4" | 60"     | 31 LBS          | 42 LBS          | 16" x 12" (16<br>LBS) |