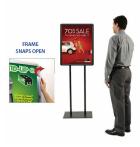

# Double Pole Floor Stand 12x18 Sign Holder | Snap Frame (with Radius Corners)

### **Product Details**

- **Double Pole Sign Holder**
- Radius, Rounded Snap Frames Sign Frame Holds 12" x 18" Poster / Sign Size
- Fast Change Snap Open Frame
- Frame rails have a radius edge with radius style corners
- All 4 frame rails snap-open for easy front loading insert changes
- Snap Frame Orientation: <u>Portrait or Landscape</u> (You Choose) Floorstand Snap Frame: Singled Sided (1 Frame) or Double Sided (2 Frames)
- Aluminum Snap Frame Profile: 1 1/4" Wide
- Accepts posters up to 1/16" MAX thickness Viewable Area: Frame Overlaps Poster Insert by 3/8" all around 2 Colorful snap frame finishes: Satin Black or Satin Silver
- No Tools! All four frame sides snap-open easily by hand
- Snap Frame(s) Assembled onto 2 Poles when Shipped
- INCLUDED .040 Backing Board (for THIN, 1/8" and 3/16" Posters Thicknesses) Thin, durable backer board provides rigidity for your poster
- INCLUDED .020 Clear PETG (for THIN, 1/8" and 3/16" Posters Thicknesses) Clear overlay is to protect your poster insert

## Stand Details

- Twin Pole Poster Sign Holder Stand
- 2 Durable Aluminum Poles Stand 60" High
- 1" Square Tubing Poles
- Plastic Protective End Caps on Top of Poles
- Order with Single Frame or Two Frames (for 2-sided viewing)
- Snap Frames ship attached to an aluminum, rust proof **double pole**Rectangle **Steel** base size: **12" x 16"** provides maximum stability with minimum footprint
  Powder Coated Steel Base Plate: **5/16 Thick / 16 LBS**
- Double Pole tubing are spaced 8" apart, maximizing stability
- Poles come in **Silver or Black** Finishes Combined Double Pole / Base Weight: **20 LBS**
- Base Shipped Separately. Easily Screws onto Poles Display stand plate extremely stable, but may need added weight if used outdoors\*
- \*Double Pole Stands are ideal for indoor use. If you decide to place outdoors, the metal finish is suitable for inclement weather. Wind will knock sign