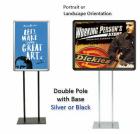

# Double Pole Floor Stand 12x18 Sign Holder | Snap Frame (with Radius Corners)

### **Product Details**

- **Double Pole Sign Holder**
- Radius, Rounded Snap Frames Sign Frame Holds 12" x 18" Poster / Sign Size
- Fast Change Snap Open Frame
- Frame rails have a radius edge with radius style corners
- All 4 frame rails snap-open for easy front loading insert changes
- Snap Frame Orientation: <u>Portrait or Landscape</u> (You Choose) Floorstand Snap Frame: Singled Sided (1 Frame) or Double Sided (2 Frames)
- Aluminum Snap Frame Profile: 1 1/4" Wide
- Accepts posters up to 1/16" MAX thickness Viewable Area: Frame Overlaps Poster Insert by 3/8" all around 2 Colorful snap frame finishes: Satin Black or Satin Silver
- No Tools! All four frame sides snap-open easily by hand
- Snap Frame(s) Assembled onto 2 Poles when Shipped
- INCLUDED .040 Backing Board (for THIN, 1/8" and 3/16" Posters Thicknesses) Thin, durable backer board provides rigidity for your poster
- INCLUDED .020 Clear PETG (for THIN, 1/8" and 3/16" Posters Thicknesses) Clear overlay is to protect your poster insert

## Stand Details

- Twin Pole Poster Sign Holder Stand
- 2 Durable Aluminum Poles Stand 60" High
- 1" Square Tubing Poles
- Plastic Protective End Caps on Top of Poles
- Order with Single Frame or Two Frames (for 2-sided viewing)
- Snap Frames ship attached to an aluminum, rust proof **double pole**Rectangle **Steel** base size: **12" x 16"** provides maximum stability with minimum footprint
  Powder Coated Steel Base Plate: **5/16 Thick / 16 LBS**
- Double Pole tubing are spaced 8" apart, maximizing stability
- Poles come in **Silver or Black** Finishes Combined Double Pole / Base Weight: **20 LBS**
- Base Shipped Separately. Easily Screws onto Poles Display stand plate extremely stable, but may need added weight if used outdoors\*
- \*Double Pole Stands are ideal for indoor use. If you decide to place outdoors, the metal finish is suitable for inclement weather. Wind will knock sign