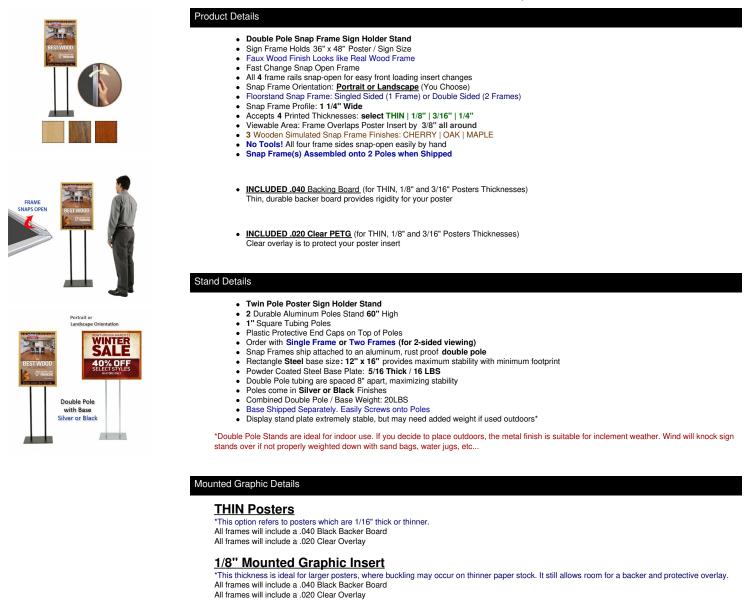

## Double Pole Floor Stand 36x48 Sign Holder | Wood Snap Frame 1 1/4" Wide

Customize your Snap Frames

Call to Customize Snap Frame Floorstands

ABOUT SNAP FRAMES

| Model                   | Frame (Insert | Viewable             | Overall Frame        | Overall | Total Weight (1 | Total Weight (2 | Base                  |
|-------------------------|---------------|----------------------|----------------------|---------|-----------------|-----------------|-----------------------|
|                         | Size)         | Area                 | Size                 | Height  | Frame)          | Frames)         | Dimensions            |
| SSMCWOOD-STAND-<br>3648 | 36" x 48"     | 35 1/4" x 47<br>1/4" | 37 3/4" x 49<br>3/4" | 60"     | 38 LBS          | 56 LBS          | 16" x 12" (16<br>LBS) |