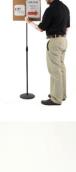

## Adjustable Pedestal Cork Board 18x14 Wood Frame

#### **Product Details**

- Pedestal Bulletin Board with Wood Frame
- Adjustable Cork Board Stand
- Overall Cork Board Size: 18 x 14
  Wood trim frame (3/4" wide) borders cork board

- Base and single pole upright are finished matte black
  Circular Base: 10" / Round Pole: 7/8"
  Pedestal adjustable height ranges from 36" to 66" tall
  Open Face cork boards 18x14 displays for INDOOR use only