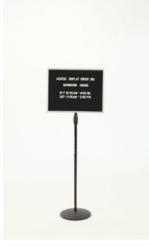

## Adjustable Pedestal Cork Board 18x14 Wood Frame

#### **Product Details**

- Pedestal Bulletin Board with Wood Frame
- Adjustable Cork Board Stand
- Overall Cork Board Size: 18 x 14
  Wood trim frame (3/4" wide) borders cork board

- Base and single pole upright are finished matte black
  Circular Base: 10" / Round Pole: 7/8"
  Pedestal adjustable height ranges from 36" to 66" tall
  Open Face cork boards 18x14 displays for INDOOR use only