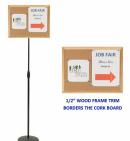

## Adjustable Pedestal Cork Board 18x14 Wood Frame

#### **Product Details**

- Pedestal Bulletin Board with Wood Frame
- Adjustable Cork Board Stand
- Overall Cork Board Size: 18 x 14
  Wood trim frame (3/4" wide) borders cork board

- Base and single pole upright are finished matte black
  Circular Base: 10" / Round Pole: 7/8"
  Pedestal adjustable height ranges from 36" to 66" tall
  Open Face cork boards 18x14 displays for INDOOR use only