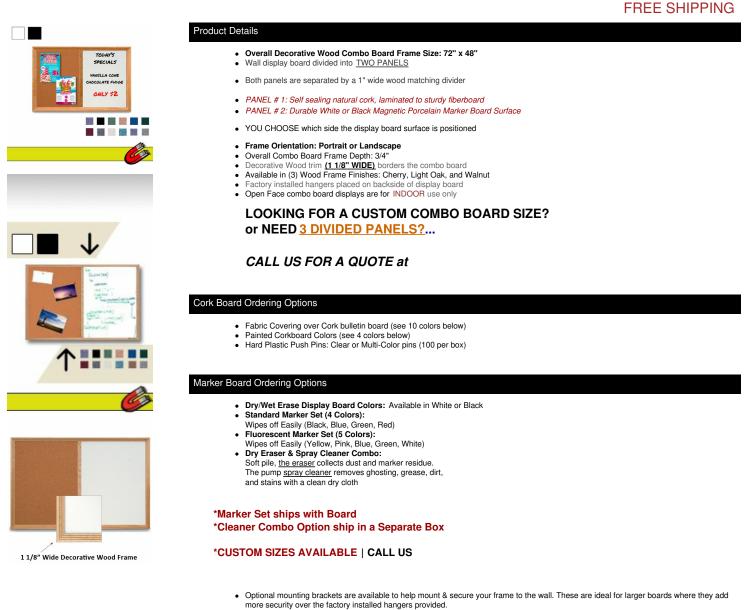

## Combo Board 48x72 Wood Framed Cork Bulletin Magnetic Marker Board (Decorative Wood Trim)

## FOR CURRENT PRICING, VISIT THE ID # LISTED ABOVE FREE SHIPPING

|   | Model             | Overall<br>Size | Orientation              | PORTRAIT - Useable Panel Size<br>(Each Side) | LANDSCAPE - Useable Panel Size<br>(Each Side) | Ships<br>Via | Shipping<br>Wt. |
|---|-------------------|-----------------|--------------------------|----------------------------------------------|-----------------------------------------------|--------------|-----------------|
| ľ | CBMBDWPS-<br>4872 | 48" x 72"       | Portrait or<br>Landscape | 22 5/16" Wide x 69" High                     | 34 5/16" Wide x 45" High                      | Freight      | 36 LBS          |