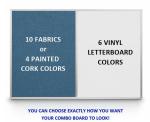

### Cork Board Ordering Options

- Fabric Covering over Cork bulletin board (see 10 colors below)
- Painted Corkboard Colors (see 4 colors below)
- · Hard Plastic Push Pins: Clear or Multi-Color pins (100 per box)

# Vinyl Letter Board Ordering Options

- · Optional colors for vinyl letterboard panel
- Optional letter & character sets (1/2", 3/4", 1", 2", 3")

\*3/4" Sprue Set with white Helvetica letters and numbers included (290 Characters)