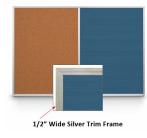

# Combo Board 48x84 Metal Framed Cork Bulletin Letter Board (Open Face with Silver Trim)

### Product Details

- Overall Combo Board Frame Size: 48" x 84"
- · Wall display board divided into TWO PANELS
- Both panels are separated by a 1/2" silver divider
- PANEL # 1: Self sealing natural cork, laminated to sturdy fiberboard
- PANEL # 2: Durable Vinyl Letterboard with 1/4" grooves allows for easy letter and number insertion
- YOU CHOOSE which side the display board surface is positioned
- Frame Orientation: Portrait or Landscape
- Overall Combo Board Frame Depth: 5/8"
- Silver aluminum trim  $(\underline{\textbf{1/2'' WIDE}})$  borders the combo board
- Factory installed hangers placed on backside of display board For additional mounting support, secure with proper screws through the aluminum frame
- Open Face combo board displays are for INDOOR use only