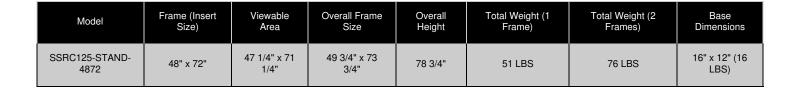

## **Product Sheet**

Item ID # SSRC125-STAND-4872

# **Product Details**

- - **Double Pole Sign Holder**
  - Radius, Rounded Snap Frames
  - Sign Frame Holds 48" x 72" Poster / Sign Size
  - Fast Change Snap Open Frame
  - Frame rails have a radius edge with radius style corners
  - All 4 frame rails snap-open for easy front loading insert changes

  - Snap Frame Orientation: Portrait
    Floorstand Snap Frame: Singled Sided (1 Frame) or Double Sided (2 Frames)
  - Aluminum Snap Frame Profile: 1 1/4" Wide

  - Accepts posters up to 1/16" MAX thickness Viewable Area: Frame Overlaps Poster Insert by 3/8" all around
  - 2 Colorful snap frame finishes: Satin Black or Satin Silver
  - No Tools! All four frame sides snap-open easily by hand
  - Snap Frame(s) Assembled onto 2 Poles when Shipped
  - INCLUDED .040 Backing Board (for THIN, 1/8" and 3/16" Posters Thicknesses) Thin, durable backer board provides rigidity for your poster
  - INCLUDED .020 Clear PETG (for THIN, 1/8" and 3/16" Posters Thicknesses) Clear overlay is to protect your poster insert

- Twin Pole Poster Sign Holder Stand
- 2 Durable Aluminum Poles Stand 78 3/4" High
- 1" Square Tubing Poles
- Plastic Protective End Caps on Top of Poles
- Order with Single Frame or Two Frames (for 2-sided viewing)
- Snap Frames ship attached to an aluminum, rust proof **double pole**Rectangle **Steel** base size: **12" x 16"** provides maximum stability with minimum footprint
  Powder Coated Steel Base Plate: **5/16 Thick / 16 LBS**
- Double Pole tubing are spaced 8" apart, maximizing stability
- Poles come in **Silver or Black** Finishes Combined Double Pole / Base Weight: **26 LBS**
- Base Shipped Separately. Easily Screws onto Poles
- Display stand plate extremely stable, but may need added weight if used outdoors\*