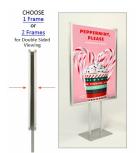

### Double Pole Floor Stand 48x72 Sign Holder | Snap Frame (with Radius Corners)

# **Product Details**

- - **Double Pole Sign Holder**
  - Radius, Rounded Snap Frames
  - Sign Frame Holds 48" x 72" Poster / Sign Size
  - Fast Change Snap Open Frame
  - Frame rails have a radius edge with radius style corners
  - All 4 frame rails snap-open for easy front loading insert changes

  - Snap Frame Orientation: Portrait
    Floorstand Snap Frame: Singled Sided (1 Frame) or Double Sided (2 Frames)
  - Aluminum Snap Frame Profile: 1 1/4" Wide

  - Accepts posters up to 1/16" MAX thickness Viewable Area: Frame Overlaps Poster Insert by 3/8" all around
  - 2 Colorful snap frame finishes: Satin Black or Satin Silver
  - No Tools! All four frame sides snap-open easily by hand
  - Snap Frame(s) Assembled onto 2 Poles when Shipped
  - INCLUDED .040 Backing Board (for THIN, 1/8" and 3/16" Posters Thicknesses) Thin, durable backer board provides rigidity for your poster
  - INCLUDED .020 Clear PETG (for THIN, 1/8" and 3/16" Posters Thicknesses) Clear overlay is to protect your poster insert

- Twin Pole Poster Sign Holder Stand
- 2 Durable Aluminum Poles Stand 78 3/4" High
- 1" Square Tubing Poles
- Plastic Protective End Caps on Top of Poles
- Order with Single Frame or Two Frames (for 2-sided viewing)
- Snap Frames ship attached to an aluminum, rust proof **double pole**Rectangle **Steel** base size: **12" x 16"** provides maximum stability with minimum footprint
  Powder Coated Steel Base Plate: **5/16 Thick / 16 LBS**
- Double Pole tubing are spaced 8" apart, maximizing stability
- Poles come in **Silver or Black** Finishes Combined Double Pole / Base Weight: **26 LBS**
- Base Shipped Separately. Easily Screws onto Poles
- Display stand plate extremely stable, but may need added weight if used outdoors\*