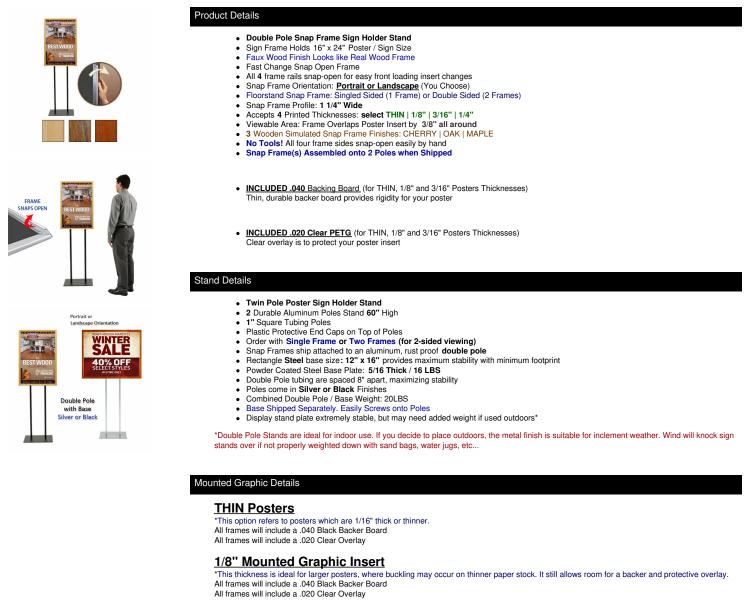

## **Product Sheet**

Item ID # SSMCWOOD-STAND-1624

## Double Pole Floor Stand 16x24 Sign Holder | Wood Snap Frame 1 1/4" Wide

Customize your Snap Frames

Call to Customize Snap Frame Floorstands

ABOUT SNAP FRAMES

| Model                   | Frame (Insert | Viewable             | Overall Frame        | Overall | Total Weight (1 | Total Weight (2 | Base                  |
|-------------------------|---------------|----------------------|----------------------|---------|-----------------|-----------------|-----------------------|
|                         | Size)         | Area                 | Size                 | Height  | Frame)          | Frames)         | Dimensions            |
| SSMCWOOD-STAND-<br>1624 | 16" x 24"     | 15 1/4" x 23<br>1/4" | 17 3/4" x 25<br>3/4" | 60"     | 28 LBS          | 36 LBS          | 16" x 12" (16<br>LBS) |