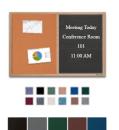

### Cork Board Ordering Options

- Fabric Covering over Cork bulletin board (see 10 colors below)
- Painted Corkboard Colors (see 4 colors below)
- Hard Plastic Push Pins: Clear or Multi-Color pins (100 per box)

### Vinyl Letter Board Ordering Options

- Optional colors for vinyl letterboard panel
- Optional letter & character sets (1/2", 3/4", 1", 2", 3")

\*3/4" Sprue Set with white Helvetica letters and numbers included (290 Characters)