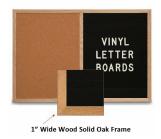

### **Product Details**

- Overall Wood Combo Board Frame Size: 48" x 60"
- Wall display board divided into <u>TWO PANELS</u>
- Both panels are separated by a 1" wide wood matching divider
- PANEL # 1: Self sealing natural cork, laminated to sturdy fiberboard
- PANEL # 2: Durable Vinyl Letterboard with 1/4" grooves allows for easy letter and number insertion
- YOU CHOOSE which side the display board surface is positioned
- . Frame Orientation: Portrait or Landscape
- Overall Combo Board Frame Depth: 3/4"
- Wood trim (1" WIDE) borders the combo board
- Available in (3) Wood Frame Finishes: Cherry, Light Oak, and Walnut
- · Factory installed hangers placed on backside of display board
- Open Face combo board displays are for INDOOR use only

### Vinyl Letter Board Ordering Options

- Optional colors for vinyl letterboard panel
- Optional letter & character sets (1/2", 3/4", 1", 2", 3")

\*3/4" Sprue Set with white Helvetica letters and numbers included (290 Characters)