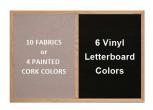

### Cork Board Ordering Options

- Fabric Covering over Cork bulletin board (see 10 colors below)
- Painted Corkboard Colors (see 4 colors below)
- Hard Plastic Push Pins: Clear or Multi-Color pins (100 per box)

### Vinyl Letter Board Ordering Options

- Optional colors for vinyl letterboard panel
- Optional letter & character sets (1/2", 3/4", 1", 2", 3")

\*3/4" Sprue Set with white Helvetica letters and numbers included (290 Characters)