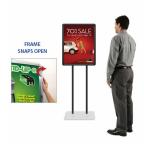

### **Product Details**

- **Double Pole Sign Holder**
- Radius, Rounded Snap Frames Sign Frame Holds 10" x 20" Poster / Sign Size
- Fast Change Snap Open Frame
- Frame rails have a radius edge with radius style corners
- All 4 frame rails snap-open for easy front loading insert changes
- Snap Frame Orientation: <u>Portrait or Landscape</u> (You Choose) Floorstand Snap Frame: Singled Sided (1 Frame) or Double Sided (2 Frames)
- Aluminum Snap Frame Profile: 1 1/4" Wide
- Accepts posters up to 1/16" MAX thickness Viewable Area: Frame Overlaps Poster Insert by 3/8" all around 2 Colorful snap frame finishes: Satin Black or Satin Silver
- No Tools! All four frame sides snap-open easily by hand
- Snap Frame(s) Assembled onto 2 Poles when Shipped
- INCLUDED .040 Backing Board (for THIN, 1/8" and 3/16" Posters Thicknesses) Thin, durable backer board provides rigidity for your poster
- INCLUDED .020 Clear PETG (for THIN, 1/8" and 3/16" Posters Thicknesses) Clear overlay is to protect your poster insert

### Stand Details

- Twin Pole Poster Sign Holder Stand
- 2 Durable Aluminum Poles Stand 60" High
- 1" Square Tubing Poles
- Plastic Protective End Caps on Top of Poles
- Order with Single Frame or Two Frames (for 2-sided viewing)
- Snap Frames ship attached to an aluminum, rust proof **double pole**Rectangle **Steel** base size: **12" x 16"** provides maximum stability with minimum footprint
  Powder Coated Steel Base Plate: **5/16 Thick / 16 LBS**
- Double Pole tubing are spaced 8" apart, maximizing stability
- Poles come in **Silver or Black** Finishes Combined Double Pole / Base Weight: **20 LBS**
- Base Shipped Separately. Easily Screws onto Poles Display stand plate extremely stable, but may need added weight if used outdoors\*