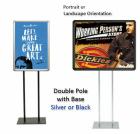

### **Product Details**

- **Double Pole Sign Holder**
- Radius, Rounded Snap Frames Sign Frame Holds 10" x 20" Poster / Sign Size
- Fast Change Snap Open Frame
- Frame rails have a radius edge with radius style corners
- All 4 frame rails snap-open for easy front loading insert changes
- Snap Frame Orientation: <u>Portrait or Landscape</u> (You Choose) Floorstand Snap Frame: Singled Sided (1 Frame) or Double Sided (2 Frames)
- Aluminum Snap Frame Profile: 1 1/4" Wide
- Accepts posters up to 1/16" MAX thickness Viewable Area: Frame Overlaps Poster Insert by 3/8" all around 2 Colorful snap frame finishes: Satin Black or Satin Silver
- No Tools! All four frame sides snap-open easily by hand
- Snap Frame(s) Assembled onto 2 Poles when Shipped
- INCLUDED .040 Backing Board (for THIN, 1/8" and 3/16" Posters Thicknesses) Thin, durable backer board provides rigidity for your poster
- INCLUDED .020 Clear PETG (for THIN, 1/8" and 3/16" Posters Thicknesses) Clear overlay is to protect your poster insert

### Stand Details

- Twin Pole Poster Sign Holder Stand
- 2 Durable Aluminum Poles Stand 60" High
- 1" Square Tubing Poles
- Plastic Protective End Caps on Top of Poles
- Order with Single Frame or Two Frames (for 2-sided viewing)
- Snap Frames ship attached to an aluminum, rust proof **double pole**Rectangle **Steel** base size: **12" x 16"** provides maximum stability with minimum footprint
  Powder Coated Steel Base Plate: **5/16 Thick / 16 LBS**
- Double Pole tubing are spaced 8" apart, maximizing stability
- Poles come in **Silver or Black** Finishes Combined Double Pole / Base Weight: **20 LBS**
- Base Shipped Separately. Easily Screws onto Poles Display stand plate extremely stable, but may need added weight if used outdoors\*