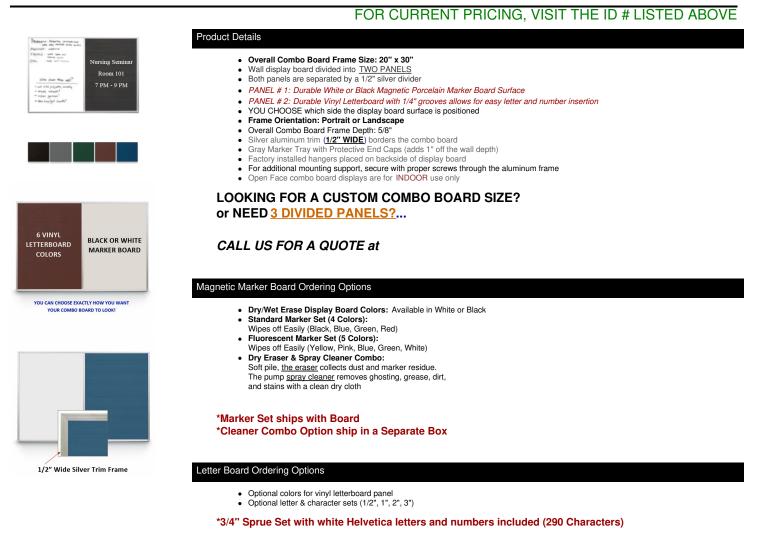

## Combo Board 20x30 Metal Framed Marker Board Letter Board (Open Face with Silver Trim)

| Model        | Overall Size | Useable Panel Size (Portrait) | Useable Panel Size (Landscape) | Orientation          | Ships Via | Shipping Wt. |
|--------------|--------------|-------------------------------|--------------------------------|----------------------|-----------|--------------|
| LBMBAPS-2030 | 20" x 30"    | 9 1/4" Wide x 29" High        | 14 1/4" Wide x 19" High        | Portrait & Landscape | UPS       | 9 LBS        |