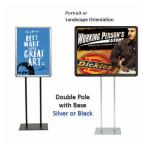

## Double Pole Floor Stand 14x22 Sign Holder | Snap Frame (with Radius Corners)

### **Product Details**

- **Double Pole Sign Holder**
- Radius, Rounded Snap Frames Sign Frame Holds 14" x 22" Poster / Sign Size
- Fast Change Snap Open Frame
- Frame rails have a radius edge with radius style corners
- All 4 frame rails snap-open for easy front loading insert changes
- Snap Frame Orientation: <u>Portrait or Landscape</u> (You Choose) Floorstand Snap Frame: Singled Sided (1 Frame) or Double Sided (2 Frames)
- Aluminum Snap Frame Profile: 1 1/4" Wide
- Accepts posters up to 1/16" MAX thickness Viewable Area: Frame Overlaps Poster Insert by 3/8" all around 2 Colorful snap frame finishes: Satin Black or Satin Silver
- No Tools! All four frame sides snap-open easily by hand
- Snap Frame(s) Assembled onto 2 Poles when Shipped
- INCLUDED .040 Backing Board (for THIN, 1/8" and 3/16" Posters Thicknesses) Thin, durable backer board provides rigidity for your poster
- INCLUDED .020 Clear PETG (for THIN, 1/8" and 3/16" Posters Thicknesses) Clear overlay is to protect your poster insert

### Stand Details

- Twin Pole Poster Sign Holder Stand
- 2 Durable Aluminum Poles Stand 60" High
- 1" Square Tubing Poles
- Plastic Protective End Caps on Top of Poles
- Order with Single Frame or Two Frames (for 2-sided viewing)
- Snap Frames ship attached to an aluminum, rust proof **double pole**Rectangle **Steel** base size: **12" x 16"** provides maximum stability with minimum footprint
  Powder Coated Steel Base Plate: **5/16 Thick / 16 LBS**
- Double Pole tubing are spaced 8" apart, maximizing stability
- Poles come in **Silver or Black** Finishes Combined Double Pole / Base Weight: **20 LBS**
- Base Shipped Separately. Easily Screws onto Poles
- Display stand plate extremely stable, but may need added weight if used outdoors\*