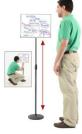

## **Product Details**

- Pedestal White Board Sign Holder
- Adjustable Dry Erase Board Stand
- 20x15 Framed White Dry Erase Board
- Base and single pole upright are finished matte black
- Circular Base: 10" / Round Pole: 7/8"
- Silver aluminum trim frame (1/2" wide) borders whiteboard
- Durable White Melamine Surface
- Pedestal Adjustable height ranges from 36" to 66" tall
- Open Face White Dry Erase boards 20x15 displays for INDOOR use only