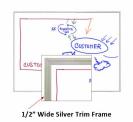

## **Product Details**

- Pedestal White Board Sign Holder
- Adjustable Dry Erase Board Stand
- 20x15 Framed White Dry Erase Board
- Base and single pole upright are finished matte black
- Circular Base: 10" / Round Pole: 7/8"
- Silver aluminum trim frame (1/2" wide) borders whiteboard
- Durable White Melamine Surface
- Pedestal Adjustable height ranges from 36" to 66" tall
- Open Face White Dry Erase boards 20x15 displays for INDOOR use only