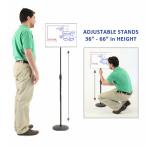

## **Product Details**

- Pedestal White Board Sign Holder
- Adjustable Dry Erase Board Stand
- 20x15 Framed White Dry Erase Board
- Base and single pole upright are finished matte black
- Circular Base: 10" / Round Pole: 7/8"
- Silver aluminum trim frame (1/2" wide) borders whiteboard
- Durable White Melamine Surface
- Pedestal Adjustable height ranges from 36" to 66" tall
- Open Face White Dry Erase boards 20x15 displays for INDOOR use only