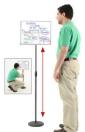

## Adjustable Pedestal White Dry Erase Board 20X15 Aluminum Frame

## **Product Details**

- Pedestal White Board Sign Holder
- Adjustable Dry Erase Board Stand
- 20x15 Framed White Dry Erase Board
- Base and single pole upright are finished matte black
- Circular Base: 10" / Round Pole: 7/8"
- Silver aluminum trim frame (1/2" wide) borders whiteboard
- Durable White Melamine Surface
- Pedestal Adjustable height ranges from 36" to 66" tall
- Open Face White Dry Erase boards 20x15 displays for INDOOR use only