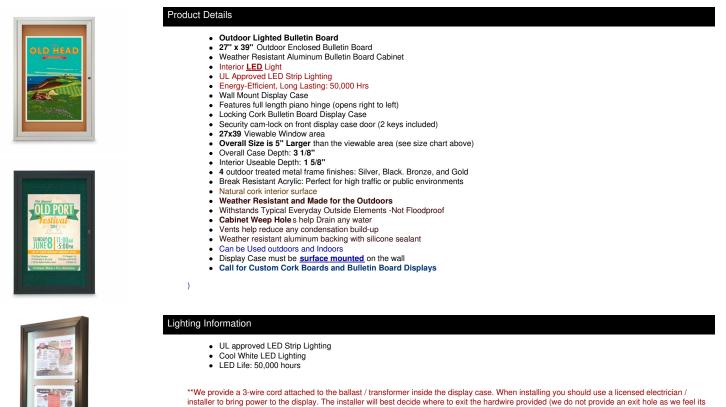

## **Product Sheet**

Item ID # SCBBLED-2739

### 27x39 Outdoor LED Lighted Enclosed Cork Bulletin Boards (Single Door)

### We offer <u>THREE</u> LED Lighting Options as detailed below;

best for the installer to decide the best exit point for power supply).

#### TOP LIGHTING (ONE SIDE)

For this option we place an LED strip light on the top side of the interior display case. The light will shine downward onto the interior case, highlighting the contents inside.

#### TWO LONGER SIDES

For this option we place an LED strip light along the 2 longer sides of the interior display case. The light will shine from 2 sides of the interior case, bringing more highlighting to the contents inside.

#### INSIDE PERIMETER (ALL 4 SIDES).

For this option we place an LED strip light along the entire Perimeter of the interior display case. The light will shine from all 4 sides of the interior case, bringing more light intensity to the contents being displayed inside.

### Ordering Options

- Frame Orientation: Portrait or Landscape
- Vinyl covering over corkboard
  - Door Window: Break Resistant or Tempered Glass
    - Break Resistant Acrylic: 1/8" thick, lightweight (Standard)
    - 1/4" Tempered Glass for public environments and locations that require this added safety feature. (Upcharge)
      If chosen we will use our heavy duty door that will change one of 2 dimensions by 1/2". We will contact you if you do not
      - indicate which dimension you would like adjusted in your order notes.
      - The viewable area can decrease by 1/2" or the overall size can be increased by 1/2".

| Model        | Interior Size     | Viewable Area | Overall Size (Portrait) | Overall Size (Landscape) | Ships Via | Shipping Weight |
|--------------|-------------------|---------------|-------------------------|--------------------------|-----------|-----------------|
| SCBBLED-2739 | 28 1/4" x 40 3/4" | 27" x 39"     | 32 1/4" x 44"           | 44 1/4" x 32"            | UPS       | 42 LBS          |