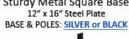

### Stand Details

- Twin Pole Poster Sign Holder Stand
- 2 Durable Aluminum Poles Stand 60" High
- 1" Square Tubing Poles
- Plastic Protective End Caps on Top of Poles
- Order with Single Frame or Two Frames (for 2-sided viewing)
- Snap Frames ship attached to an aluminum, rust proof **double pole**Rectangle **Steel** base size: **12" x 16"** provides maximum stability with minimum footprint
  Powder Coated Steel Base Plate: **5/16 Thick / 16 LBS**
- Double Pole tubing are spaced 8" apart, maximizing stability
- Poles come in **Silver or Black** Finishes Combined Double Pole / Base Weight: **20 LBS**
- Base Shipped Separately. Easily Screws onto Poles
- Display stand plate extremely stable, but may need added weight if used outdoors\*