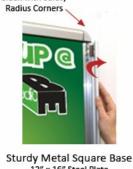

#### **Product Details**

- **Double Pole Sign Holder**
- Radius, Rounded Snap Frames
- Sign Frame Holds 8.5" x 14" Poster / Sign Size
- Fast Change Snap Open Frame
- Frame rails have a radius edge with radius style corners
- All 4 frame rails snap-open for easy front loading insert changes
- Snap Frame Orientation: <u>Portrait or Landscape</u> (You Choose) Floorstand Snap Frame: Singled Sided (1 Frame) or Double Sided (2 Frames)
- Aluminum Snap Frame Profile: 1 1/4" Wide
- Accepts posters up to 1/16" MAX thickness Viewable Area: Frame Overlaps Poster Insert by 3/8" all around
- 2 Colorful snap frame finishes: Satin Black or Satin Silver
- No Tools! All four frame sides snap-open easily by hand
- Snap Frame(s) Assembled onto 2 Poles when Shipped
- INCLUDED .040 Backing Board (for THIN, 1/8" and 3/16" Posters Thicknesses) Thin, durable backer board provides rigidity for your poster
- INCLUDED .020 Clear PETG (for THIN, 1/8" and 3/16" Posters Thicknesses) Clear overlay is to protect your poster insert