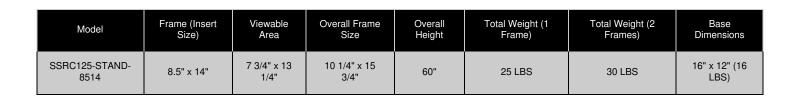

Screws onto Poles
- Display stand plate extremely stable, but may need added weight if used outdoors\*

\*Double Pole Stands are ideal for indoor use. If you decide to place outdoors, the metal finish is suitable for inclement weather. Wind will knock sign stands over if not properly weighted down with sand bags, water jugs, etc...

#### Customize your Snap Frames

Call to Customize Snap Frame Floorstands

**ABOUT SNAP FRAMES** 

**CUSTOM SNAP FRAMES** 

| STAND UP PRIMEDY LIBERTY              |
|---------------------------------------|
|                                       |
| SINGLE or DOUBLE SIDED                |
| YOUR CHOICE<br>1 FRAME or<br>2 FRAMES |
| PORTRAIT                              |
| LANDSCAPE                             |
| Sleek with Safety<br>Radius Corners   |