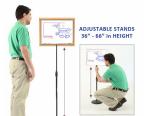

#### **Product Details**

- Pedestal White Board Sign Holder with Wood Frame
- Adjustable Dry Erase Board Stand
- 18x14 Framed White Dry Erase Board
- Base and single pole upright are finished matte black
- Circular Base: 10" / Round Pole: 7/8"
- Wood trim frame (3/4" wide) borders whiteboard
- Durable White Melamine Surface
- Pedestal Adjustable height ranges from 36" to 66" tall
- Open Face White Dry Erase boards 18x14 displays for INDOOR use only