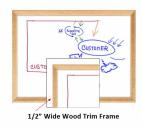

#### **Product Details**

- Pedestal White Board Sign Holder with Wood Frame
- Adjustable Dry Erase Board Stand
- 18x14 Framed White Dry Erase Board
- Base and single pole upright are finished matte black
- Circular Base: 10" / Round Pole: 7/8"
- Wood trim frame (3/4" wide) borders whiteboard
- Durable White Melamine Surface
- Pedestal Adjustable height ranges from 36" to 66" tall
- Open Face White Dry Erase boards 18x14 displays for INDOOR use only