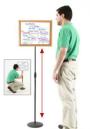

### Adjustable Pedestal White Dry Erase Board 18x14 Wood Frame

#### **Product Details**

- Pedestal White Board Sign Holder with Wood Frame
- Adjustable Dry Erase Board Stand
- 18x14 Framed White Dry Erase Board
- Base and single pole upright are finished matte black
- Circular Base: 10" / Round Pole: 7/8"
- Wood trim frame (3/4" wide) borders whiteboard
- Durable White Melamine Surface
- Pedestal Adjustable height ranges from 36" to 66" tall
- Open Face White Dry Erase boards 18x14 displays for INDOOR use only