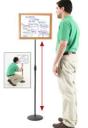

### Adjustable Pedestal White Dry Erase Board 18x14 Wood Frame

#### **Product Details**

- Pedestal White Board Sign Holder with Wood Frame
- Adjustable Dry Erase Board Stand
- 18x14 Framed White Dry Erase Board
- Base and single pole upright are finished matte black
- Circular Base: 10" / Round Pole: 7/8"
- Wood trim frame (3/4" wide) borders whiteboard
- Durable White Melamine Surface
- Pedestal Adjustable height ranges from 36" to 66" tall
- Open Face White Dry Erase boards 18x14 displays for INDOOR use only