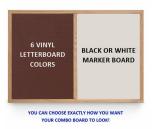

#### **Product Details**

- Overall Combo Board Frame Size: 72" Wide x 12" High
- Wall display board divided into TWO PANELS
- Both panels are separated by a 1" wide wood divider
- PANEL # 1: Durable White or Black Magnetic Porcelain Marker Board Surface
- PANEL # 2: Durable Vinyl Letterboard with 1/4" grooves allows for easy letter and number insertion
- YOU CHOOSE which side the display board surface is positioned Overall Combo Board Frame Depth: 3/4"
- Wood trim (1" WIDE) borders the combo board
- Available in (3) Wood Frame Finishes: Cherry, Light Oak, and Walnut
- Factory installed hangers placed on backside of display board Open Face combo board displays are for INDOOR use only

#### Magnetic Marker Board Ordering Options

- Dry/Wet Erase Display Board Colors: Available in White or Black
- Standard Marker Set (4 Colors):
- Wipes off Easily (Black, Blue, Green, Red)
- Fluorescent Marker Set (5 Colors):
- Wipes off Easily (Yellow, Pink, Blue, Green, White)

#### Letter Board Ordering Options

- · Optional colors for vinyl letterboard panel
- Optional letter & character sets (1/2", 1", 2", 3")

\*3/4" Sprue Set with white Helvetica letters and numbers included (290 Characters)