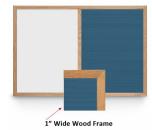

# Combo Board 72x12 (Wooden Framed) Marker Board & Letter Board

#### **Product Details**

- Overall Combo Board Frame Size: 72" Wide x 12" High
- Wall display board divided into TWO PANELS
- Both panels are separated by a 1" wide wood divider
- PANEL # 1: Durable White or Black Magnetic Porcelain Marker Board Surface
- PANEL # 2: Durable Vinyl Letterboard with 1/4" grooves allows for easy letter and number insertion
- YOU CHOOSE which side the display board surface is positioned Overall Combo Board Frame Depth: 3/4"
- Wood trim (1" WIDE) borders the combo board
- Available in (3) Wood Frame Finishes: Cherry, Light Oak, and Walnut
- Factory installed hangers placed on backside of display board Open Face combo board displays are for INDOOR use only