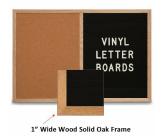

### Vinyl Letter Board Ordering Options

- Optional colors for vinyl letterboard panel
- Optional letter & character sets (1/2", 3/4", 1", 2", 3")

\*3/4" Sprue Set with white Helvetica letters and numbers included (290 Characters)