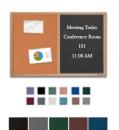

## Value Line Combo Board 48x84 Wood Framed Cork Bulletin Letter Board (Open Face with Wood Trim)

### **Product Details**

- Overall Wood Combo Board Frame Size: 48" x 84"
- Wall display board divided into <u>TWO PANELS</u>
- Both panels are separated by a 1" wide wood matching divider
- PANEL # 1: Self sealing natural cork, laminated to sturdy fiberboard
- PANEL # 2: Durable Vinyl Letterboard with 1/4" grooves allows for easy letter and number insertion
- YOU CHOOSE which side the display board surface is positioned
- . Frame Orientation: Portrait or Landscape
- Overall Combo Board Frame Depth: 3/4"
- Wood trim (<u>1" WIDE</u>) borders the combo board
- Available in (3) Wood Frame Finishes: Cherry, Light Oak, and Walnut
- · Factory installed hangers placed on backside of display board
- Open Face combo board displays are for INDOOR use only