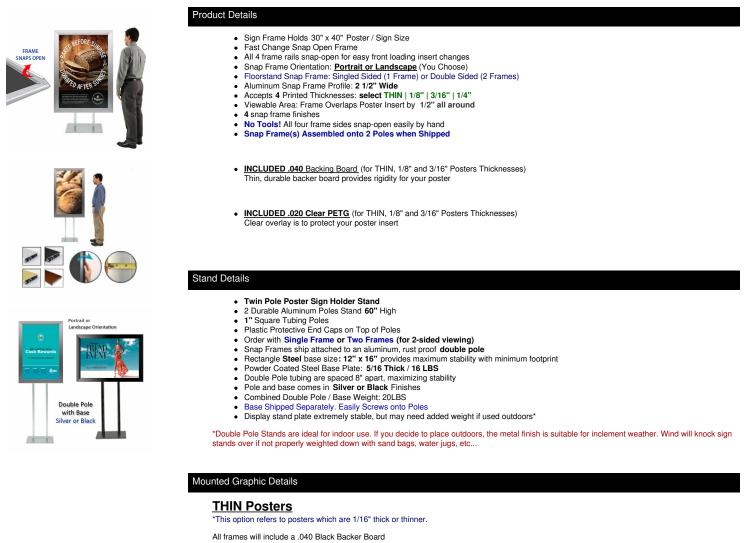

# **Displays**4Sale

A DIVISION OF ACCESS DISPLAY GROUP, INC.

TEL: 800-289-1539 FAX: 877-842-5126 E-MAIL: info@displays4sale.com

# **Product Sheet**

Item ID # SSWE-STAND-3040

## Double Pole Floor Stand 30x40 Sign Holder | Snap Frame 2 1/2" Wide