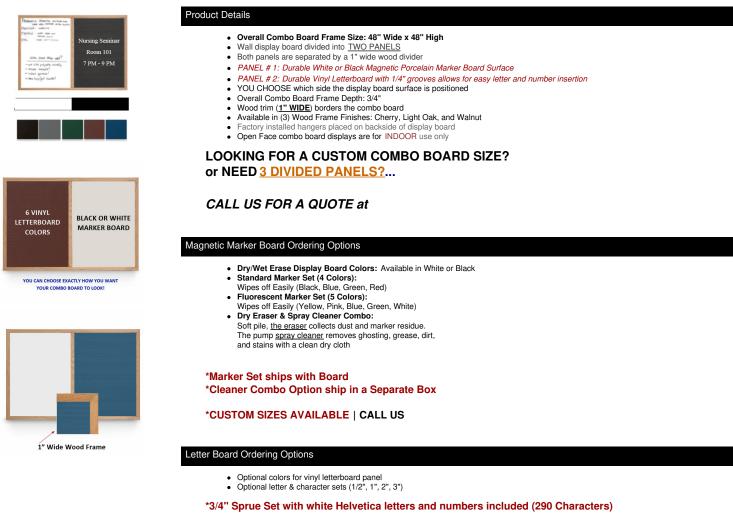

# **Displays4Sale**

A DIVISION OF ACCESS DISPLAY GROUP, INC.

TEL: 800-289-1539 FAX: 877-842-5126 E-MAIL: info@displays4sale.com

## **Product Sheet**

Item ID # LBMBWPS-4848

## Combo Board 48x48 (Wooden Framed) Marker Board & Letter Board

### FOR CURRENT PRICING, VISIT THE ID # LISTED ABOVE FREE SHIPPING



#### \*CUSTOM SIZES AVAILABLE | CALL US

#### Mounting Options

Optional mounting brackets are available to help mount & secure your frame to the wall. These are ideal for larger boards where they add
more security over the factory installed hangers provided.

| Model        | Overall Size | Useable Panel Size (Each Side) | Orientation | Ships Via | Shipping Wt |
|--------------|--------------|--------------------------------|-------------|-----------|-------------|
| LBMBWPS-4848 | 48" x 48"    | 22 1/2" Wide x 46" High        | Square      | Freight   | 24 LBS      |