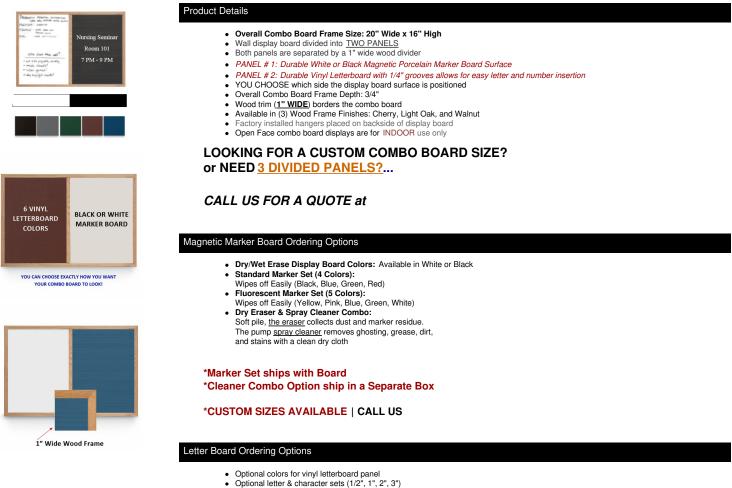

## Combo Board 20x16 (Wooden Framed) Marker Board & Letter Board

### FOR CURRENT PRICING, VISIT THE ID # LISTED ABOVE

\*3/4" Sprue Set with white Helvetica letters and numbers included (290 Characters)

#### \*CUSTOM SIZES AVAILABLE | CALL US