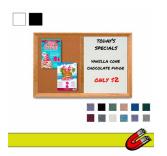

# Combo Board 24x48 Wood Framed Cork Board & Magnetic Dry Erase Whiteboard or Blackboard with Decorative Wood Trim

FOR CURRENT PRICING, VISIT THE ID # LISTED ABOVE

- Decorative Wood Combo Board Frame Size: 48" x 24"
- · Wall display board divided into TWO PANELS
- Both panels are separated by a 1" wide wood divider
- PANEL # 1: Self sealing natural cork, laminated to sturdy fiberboard
- PANEL # 2: Durable White or Black Magnetic Porcelain Marker Board Surface
- YOU CHOOSE which side the display board surface is positioned
- Frame Orientation: Portrait or Landscape
- Overall Combo Board Frame Depth: 3/4"
- Decorative Wood trim (1 1/8" WIDE) borders the combo board
- Available in (3) Wood Frame Finishes: Cherry, Light Oak, and Walnut
- Factory installed hangers placed on backside of display board
- Open Face combo board displays are for INDOOR use only

### Cork Board Ordering Options

- Fabric Covering over Cork bulletin board (see 10 colors below)
- Painted Corkboard Colors (see 4 colors below)
- Hard Plastic Push Pins: Clear or Multi-Color pins (100 per box)