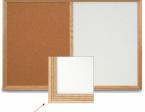

# Combo Board 24x48 Wood Framed Cork Board & Magnetic Dry Erase Whiteboard or Blackboard with Decorative Wood Trim

FOR CURRENT PRICING, VISIT THE ID # LISTED ABOVE

- Decorative Wood Combo Board Frame Size: 48" x 24"
- · Wall display board divided into TWO PANELS
- Both panels are separated by a 1" wide wood divider
- PANEL # 1: Self sealing natural cork, laminated to sturdy fiberboard
- PANEL # 2: Durable White or Black Magnetic Porcelain Marker Board Surface
- YOU CHOOSE which side the display board surface is positioned
- Frame Orientation: Portrait or Landscape
- Overall Combo Board Frame Depth: 3/4"
- Decorative Wood trim (1 1/8" WIDE) borders the combo board
- Available in (3) Wood Frame Finishes: Cherry, Light Oak, and Walnut
- Factory installed hangers placed on backside of display board
- Open Face combo board displays are for INDOOR use only