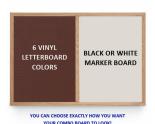

# Combo Board 96x12 (Wooden Framed) Marker Board & Letter Board

#### **Product Details**

- Overall Combo Board Frame Size: 96" Wide x 12" High
- Wall display board divided into TWO PANELS
- Both panels are separated by a 1" wide wood divider
- PANEL # 1: Durable White or Black Magnetic Porcelain Marker Board Surface
- PANEL # 2: Durable Vinyl Letterboard with 1/4" grooves allows for easy letter and number insertion
- YOU CHOOSE which side the display board surface is positioned
- Overall Combo Board Frame Depth: 3/4"
- Wood trim (1" WIDE) borders the combo board
- Available in (3) Wood Frame Finishes: Cherry, Light Oak, and Walnut
- · Factory installed hangers placed on backside of display board
- Open Face combo board displays are for INDOOR use only

## Magnetic Marker Board Ordering Options

- Dry/Wet Erase Display Board Colors: Available in White or Black
- Standard Marker Set (4 Colors):
- Wipes off Easily (Black, Blue, Green, Red)
- Fluorescent Marker Set (5 Colors):
   Wipes off Easily (Yellow, Pink, Blue, Green, White)
- Dry Eraser & Spray Cleaner Combo:
   Soft pile, the eraser collects dust and marker residue.
   The pump spray cleaner removes ghosting, grease, dirt, and stains with a clean dry cloth

## Letter Board Ordering Options

- Optional colors for vinyl letterboard panel
- Optional letter & character sets (1/2", 1", 2", 3")

\*3/4" Sprue Set with white Helvetica letters and numbers included (290 Characters)