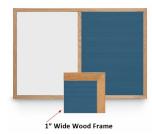

#### **Product Details**

- Overall Combo Board Frame Size: 96" Wide x 12" High
- Wall display board divided into TWO PANELS
- Both panels are separated by a 1" wide wood divider
- PANEL # 1: Durable White or Black Magnetic Porcelain Marker Board Surface
- PANEL # 2: Durable Vinyl Letterboard with 1/4" grooves allows for easy letter and number insertion
- YOU CHOOSE which side the display board surface is positioned
- Overall Combo Board Frame Depth: 3/4"
- Wood trim (1" WIDE) borders the combo board
- Available in (3) Wood Frame Finishes: Cherry, Light Oak, and Walnut
- · Factory installed hangers placed on backside of display board
- Open Face combo board displays are for INDOOR use only