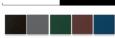

## Letter Board Ordering Options

- Optional colors for vinyl letterboard panel
- Optional letter & character sets (1/2", 1", 2", 3")

\*3/4" Sprue Set with white Helvetica letters and numbers included (290 Characters)