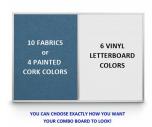

## Cork Board Ordering Options

- Fabric Covering over Cork bulletin board (see 10 colors below)
- Painted Corkboard Colors (see 4 colors below)
- Hard Plastic Push Pins: Clear or Multi-Color pins (100 per box)

### Vinyl Letter Board Ordering Options

- · Optional colors for vinyl letterboard panel
- Optional letter & character sets (1/2", 3/4", 1", 2", 3")

\*3/4" Sprue Set with white Helvetica letters and numbers included (290 Characters)