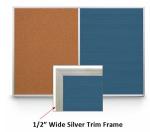

## Combo Board 24x72 Metal Framed Cork Bulletin Letter Board (Open Face with Silver Trim)

#### **Product Details**

- Overall Combo Board Frame Size: 24" x 72"
- Wall display board divided into TWO PANELS
- Both panels are separated by a 1/2" silver divider
- PANEL # 1: Self sealing natural cork, laminated to sturdy fiberboard
- PANEL # 2: Durable Vinyl Letterboard with 1/4" grooves allows for easy letter and number insertion
- YOU CHOOSE which side the display board surface is positioned
- Frame Orientation: Portrait or Landscape
- Overall Combo Board Frame Depth: 5/8"
- Silver aluminum trim (1/2" WIDE) borders the combo board
- Factory installed hangers placed on backside of display board
  For additional mounting support, secure with proper screws through the aluminum frame Open Face combo board displays are for INDOOR use only