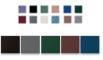

## Cork Board Ordering Options

- Fabric Covering over Cork bulletin board (see 10 colors below)
- Painted Corkboard Colors (see 4 colors below)
- Hard Plastic Push Pins: Clear or Multi-Color pins (100 per box)

### Vinyl Letter Board Ordering Options

- · Optional colors for vinyl letterboard panel
- Optional letter & character sets (1/2", 3/4", 1", 2", 3")

\*3/4" Sprue Set with white Helvetica letters and numbers included (290 Characters)