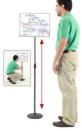

#### **Product Details**

- Pedestal White Board Sign Holder
- Adjustable Dry Erase Board Stand
- 18x14 Framed White Dry Erase Board
- Base and single pole upright are finished matte black
- Circular Base: 10" / Round Pole: 7/8"
- Silver aluminum trim frame (1/2" wide) borders whiteboard
- Durable White Melamine Surface
- Pedestal Adjustable height ranges from 36" to 66" tall
- Open Face White Dry Erase boards 18x14 displays for INDOOR use only