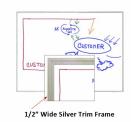

#### **Product Details**

- Pedestal White Board Sign Holder
- Adjustable Dry Erase Board Stand
- 18x14 Framed White Dry Erase Board
- Base and single pole upright are finished matte black
- Circular Base: 10" / Round Pole: 7/8"
- Silver aluminum trim frame (1/2" wide) borders whiteboard
- Durable White Melamine Surface
- Pedestal Adjustable height ranges from 36" to 66" tall
- Open Face White Dry Erase boards 18x14 displays for INDOOR use only