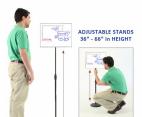

#### **Product Details**

- Pedestal White Board Sign Holder
- Adjustable Dry Erase Board Stand
- 18x14 Framed White Dry Erase Board
- Base and single pole upright are finished matte black
- Circular Base: 10" / Round Pole: 7/8"
- Silver aluminum trim frame (1/2" wide) borders whiteboard
- Durable White Melamine Surface
- Pedestal Adjustable height ranges from 36" to 66" tall
- Open Face White Dry Erase boards 18x14 displays for INDOOR use only