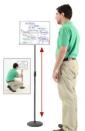

#### **Product Details**

- Pedestal White Board Sign Holder
- Adjustable Dry Erase Board Stand
- 18x14 Framed White Dry Erase Board
- Base and single pole upright are finished matte black
- Circular Base: 10" / Round Pole: 7/8"
- Silver aluminum trim frame (1/2" wide) borders whiteboard
- Durable White Melamine Surface
- Pedestal Adjustable height ranges from 36" to 66" tall
- Open Face White Dry Erase boards 18x14 displays for INDOOR use only