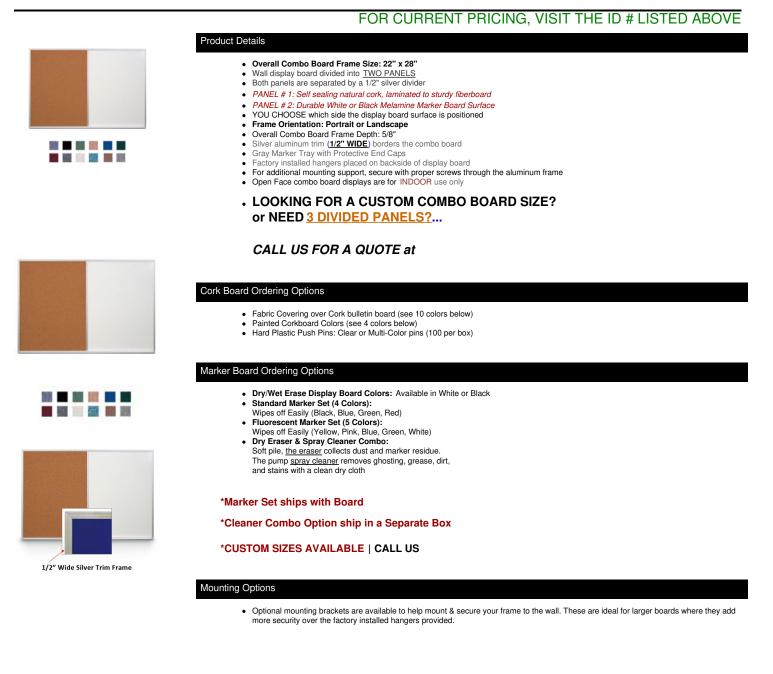

## Value Line Combo Board 22x28 Metal Framed Cork Bulletin Marker Board (Open Face with Silver Trim)

| Model          | Overall<br>Size | Orientation              | PORTRAIT - Useable Panel Size<br>(Each Side) | LANDSCAPE - Useable Panel Size<br>(Each Side) | Ships<br>Via | Shipping<br>Weight |
|----------------|-----------------|--------------------------|----------------------------------------------|-----------------------------------------------|--------------|--------------------|
| CBMBA-<br>2228 | 22" x 28"       | Portrait or<br>Landscape | 10 1/4" Wide x 27" High                      | 13 1/4" Wide x 21" High                       | UPS          | 9 LBS              |