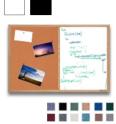

# Value Line Combo Board 20x30 Wood Framed Cork Bulletin Marker Board (Open Face with Wood Trim)

# Cork Board Ordering Options

- Fabric Covering over Cork bulletin board (see 10 colors below)
- Painted Corkboard Colors (see 4 colors below)
- Hard Plastic Push Pins: Clear or Multi-Color pins (100 per box)

# Marker Board Ordering Options

- Dry/Wet Erase Display Board Colors: Available in White or Black
- Standard Marker Set (4 Colors):
- Wipes off Easily (Black, Blue, Green, Red) Fluorescent Marker Set (5 Colors):
- Wipes off Easily (Yellow, Pink, Blue, Green, White)
- Dry Eraser & Spray Cleaner Combo: Soft pile, the eraser collects dust and marker residue. The pump spray cleaner removes ghosting, grease, dirt, and stains with a clean dry cloth

### **Product Details**

- Overall Wood Combo Board Frame Size: 20" x 30"
- Wall display board divided into TWO PANELS
- . Both panels are separated by a 1" wide wood matching divider
- PANEL # 1: Self sealing natural cork, laminated to sturdy fiberboard
- PANEL # 2: Durable White or Black Melamine Marker Board Surface
- YOU CHOOSE which side the display board surface is positioned
- Frame Orientation: Portrait or Landscape
- Overall Combo Board Frame Depth: 3/4"
- Wood trim (1" WIDE) borders the combo board
- Available in (3) Wood Frame Finishes: Cherry, Light Oak, and Walnut
- Factory installed hangers placed on backside of display board
- Open Face combo board displays are for INDOOR use only