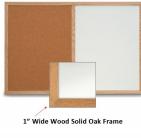

# Value Line Combo Board 20x30 Wood Framed Cork Bulletin Marker Board (Open Face with Wood Trim)

### **Product Details**

- Overall Wood Combo Board Frame Size: 20" x 30"
- Wall display board divided into TWO PANELS
- . Both panels are separated by a 1" wide wood matching divider
- PANEL # 1: Self sealing natural cork, laminated to sturdy fiberboard
- PANEL # 2: Durable White or Black Melamine Marker Board Surface
- YOU CHOOSE which side the display board surface is positioned
- Frame Orientation: Portrait or Landscape
- Overall Combo Board Frame Depth: 3/4"
- Wood trim (1" WIDE) borders the combo board
- Available in (3) Wood Frame Finishes: Cherry, Light Oak, and Walnut
- Factory installed hangers placed on backside of display board
- Open Face combo board displays are for INDOOR use only