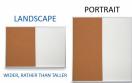

| Model         | Overall<br>Size | Orientation              | PORTRAIT - Useable Panel Size<br>(Each Side) | LANDSCAPE - Useable Panel Size<br>(Each Side) | Ships<br>Via | Shipping<br>Weight |
|---------------|-----------------|--------------------------|----------------------------------------------|-----------------------------------------------|--------------|--------------------|
| CBMBV<br>2030 | 20" x 30"       | Portrait or<br>Landscape | 8 1/2" Wide x 28" High                       | 13 1/2" Wide x 18" High                       | UPS          | 9 LBS              |

### **Product Details**

- Overall Wood Combo Board Frame Size: 20" x 30"
- Wall display board divided into TWO PANELS
- . Both panels are separated by a 1" wide wood matching divider
- PANEL # 1: Self sealing natural cork, laminated to sturdy fiberboard
- PANEL # 2: Durable White or Black Melamine Marker Board Surface
- YOU CHOOSE which side the display board surface is positioned
- Frame Orientation: Portrait or Landscape
- Overall Combo Board Frame Depth: 3/4"
- Wood trim (1" WIDE) borders the combo board
- Available in (3) Wood Frame Finishes: Cherry, Light Oak, and Walnut
- Factory installed hangers placed on backside of display board
- Open Face combo board displays are for INDOOR use only