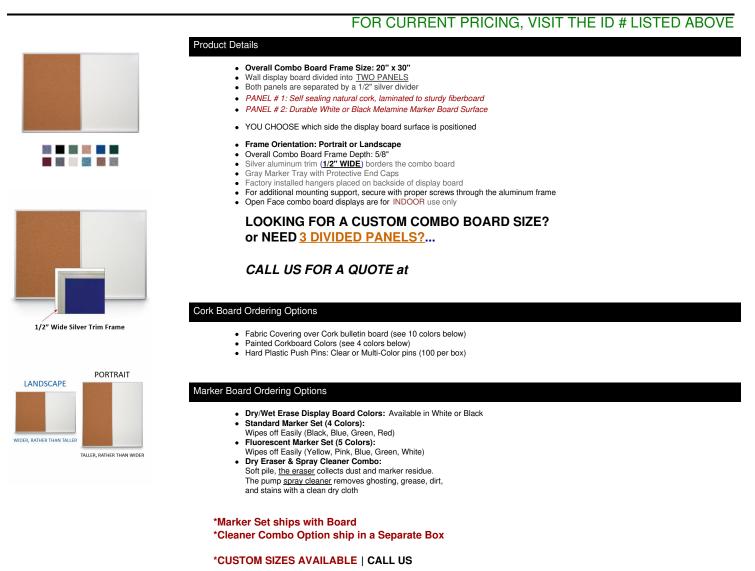

### Value Line Combo Board 20x30 Metal Framed Cork Bulletin Marker Board (Open Face with Silver Trim)

#### Mounting Options

Optional mounting brackets are available to help mount & secure your frame to the wall. These are ideal for larger boards where they add
more security over the factory installed hangers provided.

| Model          | Overall<br>Size | Orientation              | PORTRAIT - Useable Panel Size<br>(Each Side) | LANDSCAPE - Useable Panel Size<br>(Each Side) | Ships<br>Via | Shipping<br>Weight |
|----------------|-----------------|--------------------------|----------------------------------------------|-----------------------------------------------|--------------|--------------------|
| CBMBA-<br>2030 | 20" x 30"       | Portrait or<br>Landscape | 9 1/4" Wide x 29" High                       | 14 1/4" Wide x 19" High                       | UPS          | 9 LBS              |