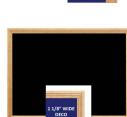

#### Product Details

- **Decorative Wood Framed Easy Tack Display Board**
- Wall Display Board
- Overall Easy Tack Board Wood Frame Size: 48" x 84" Overall Tack Board Frame Depth: 3/4"
- Factory installed hangers allow you to mount Portrait or Landscape
- Available in (3) Wood Frame Finishes: Cherry, Light Oak, and Walnut
  Decorative wood frame (1 1/8" WIDE) borders the tack board
  Self adhesive fabric allows for quick and easy placement of lightweight items