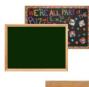

### Wood Framed 48x84 EASY-TACK Display Boards (Open Face with Decorative Frame Style)

#### Product Details

- **Decorative Wood Framed Easy Tack Display Board**
- Wall Display Board
- Overall Easy Tack Board Wood Frame Size: 48" x 84" Overall Tack Board Frame Depth: 3/4"
- Factory installed hangers allow you to mount Portrait or Landscape
- Available in (3) Wood Frame Finishes: Cherry, Light Oak, and Walnut
  Decorative wood frame (1 1/8" WIDE) borders the tack board
  Self adhesive fabric allows for quick and easy placement of lightweight items