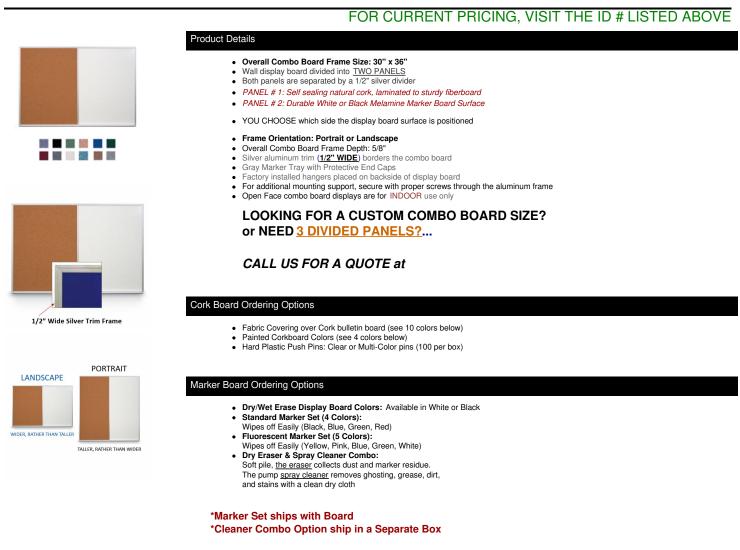

## Value Line Combo Board 30x36 Metal Framed Cork Bulletin Marker Board (Open Face with Silver Trim)

\*CUSTOM SIZES AVAILABLE | CALL US

## Mounting Options

Optional mounting brackets are available to help mount & secure your frame to the wall. These are ideal for larger boards where they add
more security over the factory installed hangers provided.

| Model          | Overall<br>Size | Orientation              | PORTRAIT - Useable Panel Size<br>(Each Side) | LANDSCAPE - Useable Panel Size<br>(Each Side) | Ships<br>Via | Shipping<br>Weight |
|----------------|-----------------|--------------------------|----------------------------------------------|-----------------------------------------------|--------------|--------------------|
| CBMBA-<br>3036 | 30" x 36"       | Portrait or<br>Landscape | 14 1/4" Wide x 35" High                      | 17 1/4" Wide x 29" High                       | UPS          | 12 LBS             |