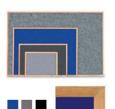

## Value Line Wood Framed 12x48 EASY-TACK Display Boards (Open Face with Wooden Frame)

#### **Product Details**

- Wood Framed Easy Tack Display Board
- Wall Display Board
- Overall Easy Tack Board Wood Frame Size: 12" x 48"
- Overall Tack Board Frame Depth: 3/4"
- Factory installed hangers allow you to mount Portrait or Landscape

- Available in (3) Wood Frame Finishes: Cherry, Light Oak, and Walnut Wood frame (1" WIDE) borders the tack board
  Self adhesive fabric allows for quick and easy placement of lightweight items
- NO PUSH PINS or THUMB TACKS NEEDED!
- Open Face tack board displays are for INDOOR use only
   Call for Custom Display Boards Metal or Wood Framed