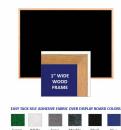

- Available in (3) Wood Frame Finishes: Cherry, Light Oak, and Walnut Wood frame (1" WIDE) borders the tack board
  Self adhesive fabric allows for quick and easy placement of lightweight items
- NO PUSH PINS or THUMB TACKS NEEDED!
- Open Face tack board displays are for INDOOR use only
   Call for Custom Display Boards Metal or Wood Framed

#### Ordering Options

- Frame Orientation: Mounts both Portrait and Landscape
- Easy Tack Self Adhesive Fabrics (see 6 colors below)
- Mounting Brackets to help mount & secure your frame to the wall

\*CUSTOM SIZES AVAILABLE | CALL US