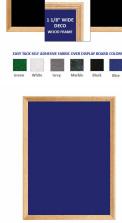

#### **Product Details**

- **Decorative Wood Framed Easy Tack Display Board**
- Wall Display Board
- Overall Easy Tack Board Wood Frame Size: 24" x 72"
- Overall Tack Board Frame Depth: 3/4"
- Factory installed hangers allow you to mount Portrait or Landscape
- Available in (3) Wood Frame Finishes: Cherry, Light Oak, and Walnut Decorative wood frame (1 1/8" WIDE) borders the tack board Self adhesive fabric allows for quick and easy placement of lightweight items

#### Ordering Options

- Frame Orientation: Mounts both Portrait and Landscape
- Easy Tack Self Adhesive Fabrics (see 6 colors below)
- Mounting Brackets to help mount & secure your frame to the wall

\*CUSTOM SIZES AVAILABLE | CALL US