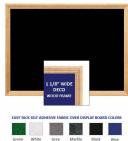

#### **Product Details**

- **Decorative Wood Framed Easy Tack Display Board**
- Wall Display Board
- Overall Easy Tack Board Wood Frame Size: 24" x 72"
- Overall Tack Board Frame Depth: 3/4"
- Factory installed hangers allow you to mount Portrait or Landscape
- Available in (3) Wood Frame Finishes: Cherry, Light Oak, and Walnut Decorative wood frame (1 1/8" WIDE) borders the tack board Self adhesive fabric allows for quick and easy placement of lightweight items

#### Ordering Options

- Frame Orientation: Mounts both Portrait and Landscape
- Easy Tack Self Adhesive Fabrics (see 6 colors below)
- Mounting Brackets to help mount & secure your frame to the wall

\*CUSTOM SIZES AVAILABLE | CALL US