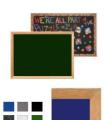

## Wood Framed 24x72 EASY-TACK Display Boards (Open Face with Decorative Frame Style)

#### **Product Details**

- **Decorative Wood Framed Easy Tack Display Board**
- Wall Display Board
- Overall Easy Tack Board Wood Frame Size: 24" x 72"
- Overall Tack Board Frame Depth: 3/4"
- Factory installed hangers allow you to mount Portrait or Landscape
- Available in (3) Wood Frame Finishes: Cherry, Light Oak, and Walnut Decorative wood frame (1 1/8" WIDE) borders the tack board Self adhesive fabric allows for quick and easy placement of lightweight items