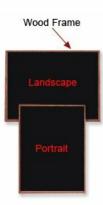

#### **Product Details**

- Wood Framed Black Marker Board
- Works as a Wet Erase Board
- Overall Black Message Board Frame Size: 12" x 18"
- Overall Black Message Board Frame Depth: 3/4"
- Durable Black Melamine Surface
- Available in 3 Wood Frame Finishes: Cherry, Light Oak, and Walnut
- Factory installed hangers allow you to mount Portrait or Landscape Wood frame (1" WIDE) borders the black message board
- Open Face 12x18 black message board displays for INDOOR use only
- Call for Custom Black Message Board Displays Metal or Wood Framed

\*Marker Set ships with Black Marker Board \*Combo Option ships in a Separate Box

\*CUSTOM SIZES AVAILABLE | CALL US

Portrait or Landscape (YOU CHOOSE)