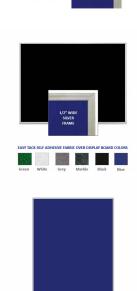

## Value Line Framed 18x18 EASY-TACK Display Boards (Open Face with Silver Trim)

### **Product Details**

- Silver Trim Metal Framed Easy Tack Display Board
- Wall Display Board
- Overall Easy Tack Board Frame Size: 18" x 18"
- Overall Tack Board Frame Depth: 5/8"
- For additional mounting support, secure with proper screws through the aluminum frame
- Self adhesive fabric allows for quick and easy placement of lightweight items NO PUSH PINS or THUMB TACKS NEEDED!
- Silver aluminum trim (1/2" WIDE) borders the display board
- Open Face tack board displays are for INDOOR use only
- Call for Custom Display Boards Metal or Wood Framed

### Ordering Options

- Easy Tack Self Adhesive Fabrics (see 6 colors below)
- Mounting Brackets to help mount & secure your frame to the wall