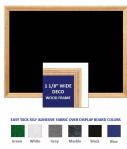

#### **Product Details**

- **Decorative Wood Framed Easy Tack Display Board**
- Wall Display Board
- Overall Easy Tack Board Wood Frame Size: 12" x 84"
- Overall Tack Board Frame Depth: 3/4"
- Factory installed hangers allow you to mount Portrait or Landscape
- Available in (3) Wood Frame Finishes: Cherry, Light Oak, and Walnut Decorative wood frame (1 1/8" WIDE) borders the tack board Self adhesive fabric allows for quick and easy placement of lightweight items

#### Ordering Options

- Frame Orientation: Mounts both Portrait and Landscape
- Easy Tack Self Adhesive Fabrics (see 6 colors below)
- Mounting Brackets to help mount & secure your frame to the wall

\*CUSTOM SIZES AVAILABLE | CALL US