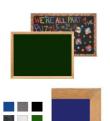

## Wood Framed 12x84 EASY-TACK Display Boards (Open Face with Decorative Frame Style)

#### **Product Details**

- **Decorative Wood Framed Easy Tack Display Board**
- Wall Display Board
- Overall Easy Tack Board Wood Frame Size: 12" x 84"
- Overall Tack Board Frame Depth: 3/4"
- Factory installed hangers allow you to mount Portrait or Landscape
- Available in (3) Wood Frame Finishes: Cherry, Light Oak, and Walnut Decorative wood frame (1 1/8" WIDE) borders the tack board Self adhesive fabric allows for quick and easy placement of lightweight items

#### Ordering Options

- Frame Orientation: Mounts both Portrait and Landscape
- Easy Tack Self Adhesive Fabrics (see 6 colors below)
- Mounting Brackets to help mount & secure your frame to the wall

\*CUSTOM SIZES AVAILABLE | CALL US