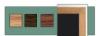

### Value Line 18x24 BLACK Chalkboard with Hardwood Frame in 3 Finishes

### **Product Details**

- Value Line Wood Framed Black Chalkboard
- Chalkboard Frame Size: 18 x 24
- Overall Chalk Board Frame Depth: 3/4"
- 3 Hardwood Frame Finishes: Cherry, Light Oak, Walnut
- Wood frame (1" WIDE) borders the chalkboard
- Durable Masonite with Black Painted Surface
- Factory installed hangers for wall mounting in Portrait or Landscape For additional support, secure with proper screws through the wood frame
- Open Face Chalkboard Display Frame for INDOOR Use Only
- Contact Us for Custom Chalkboard in Metal or Wood Framed