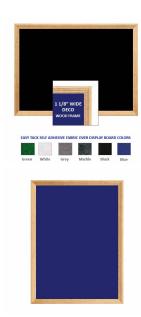

#### **Product Details**

- **Decorative Wood Framed Easy Tack Display Board**
- Wall Display Board
- Overall Easy Tack Board Wood Frame Size: 20" x 30"
- Overall Tack Board Frame Depth: 3/4"
- Factory installed hangers allow you to mount Portrait or Landscape
- Available in (3) Wood Frame Finishes: Cherry, Light Oak, and Walnut Decorative wood frame (1 1/8" WIDE) borders the tack board Self adhesive fabric allows for quick and easy placement of lightweight items

#### Ordering Options

- Frame Orientation: Mounts both Portrait and Landscape
- Easy Tack Self Adhesive Fabrics (see 6 colors below)
- Mounting Brackets to help mount & secure your frame to the wall

| Model         | Overall Size | Orientation                      | Ships Via | Shipping Weight |
|---------------|--------------|----------------------------------|-----------|-----------------|
| TBWD-DEC-2030 | 20" x 30"    | Mounts both Portrait & Landscape | UPS       | 9 LBS           |