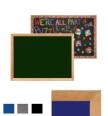

## Wood Framed 20x30 EASY-TACK Display Boards (Open Face with Decorative Frame Style)

#### **Product Details**

- **Decorative Wood Framed Easy Tack Display Board**
- Wall Display Board
- Overall Easy Tack Board Wood Frame Size: 20" x 30"
- Overall Tack Board Frame Depth: 3/4"
- Factory installed hangers allow you to mount Portrait or Landscape
- Available in (3) Wood Frame Finishes: Cherry, Light Oak, and Walnut Decorative wood frame (1 1/8" WIDE) borders the tack board Self adhesive fabric allows for quick and easy placement of lightweight items